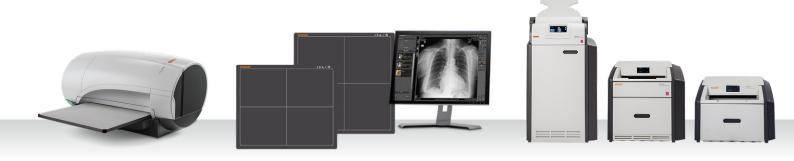

## **Digital Upgrade Solutions**

Vita Flex CR System and Focus 35C/43C Detectors Powered by Image Suite Software.

### Upgrade to an Affordable CR/DR Capture-to-Print Solution.

Stepping up to digital X-ray is a tremendous way to speed your workflow, increase productivity and support a higher standard of care. But if you're a smaller facility, the cost of upgrading can be a real barrier—but no longer. Our exceptionally budget-friendly Vita Flex CR System and Focus 35C & 43C Detectors, powered by ImageSuite Software and bundled with our DryView Laser Imaging Systems and DryView Film will let you tap into the full power of Capture-to-Print Solutions—easily and affordably.