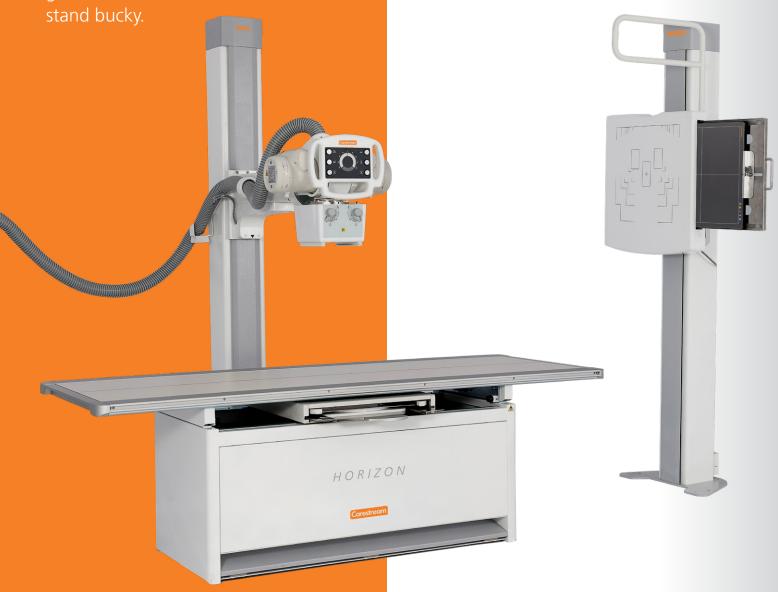

Designed for small- to mid-sized imaging centers, orthopedic facilities, urgent care centers and hospitals, the HORIZON X-ray System offers exceptional image quality to boost productivity and superb flexibility for all major exams. Plus, the system is digital-ready for a complete CR/DR-print solution as your radiology needs evolve.

#### Advantages at a Glance

- Fully manual X-ray system with analog console
- Simple, affordable, high-performance solution
- Reliability, easy installation and maintenance
- Available in table or wall stand configurations
- DR ready for both conventional and digital applications

# Simplicity in X-ray Imaging

The HORIZON diagnostic X-ray system is a simple, user-friendly solution that meets the moment for analog radiography. Its floating table top allows for fast positioning. The system is also available without the table in a floor-mount configuration for chest only X-rays or chiropractic imaging. The system comes with over 1,000 APRs for optimized image quality at a low dose and has moving grids for both table and vertical stand bucky