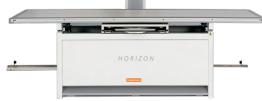

# Simplicity in X-ray Imaging

The HORIZON diagnostic X-ray system is a simple, user-friendly solution that meets the moment for analog radiography. Its floating table top allows for fast positioning. The system is also available without the table in a floor-mount configuration for chest only X-rays or chiropractic imaging. The system comes with over 1,000 APRs for optimized image quality at a low dose and has moving grids for both table and vertical stand bucky

## High Performance, Flexible Efficiency

The HORIZON system enables superb image quality. High frequency generators are made available with different power options according to your needs. Same for tube types. The system's compact design fits easily in small rooms and requires no additional ceiling support. Its intuitive and user-friendly control console provides a simple to operate analog X-ray solution. The HORIZON system is also extremely easy to install and maintain.