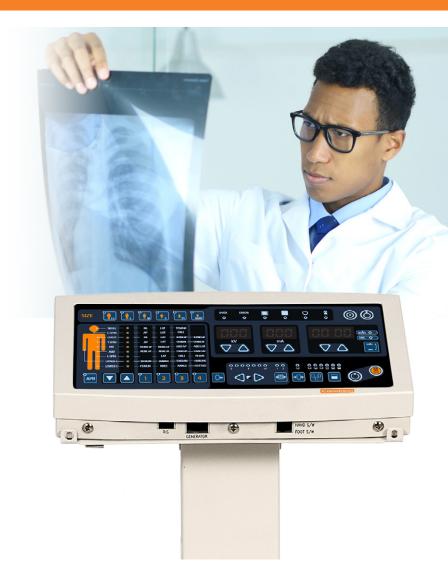

## High Performance, Flexible Efficiency

The HORIZON system enables superb image quality. High frequency generators are made available with different power options according to your needs. Same for tube types. The system's compact design fits easily in small rooms and requires no additional ceiling support. Its intuitive and user-friendly control console provides a simple to operate analog X-ray solution. The HORIZON system is also extremely easy to install and maintain.