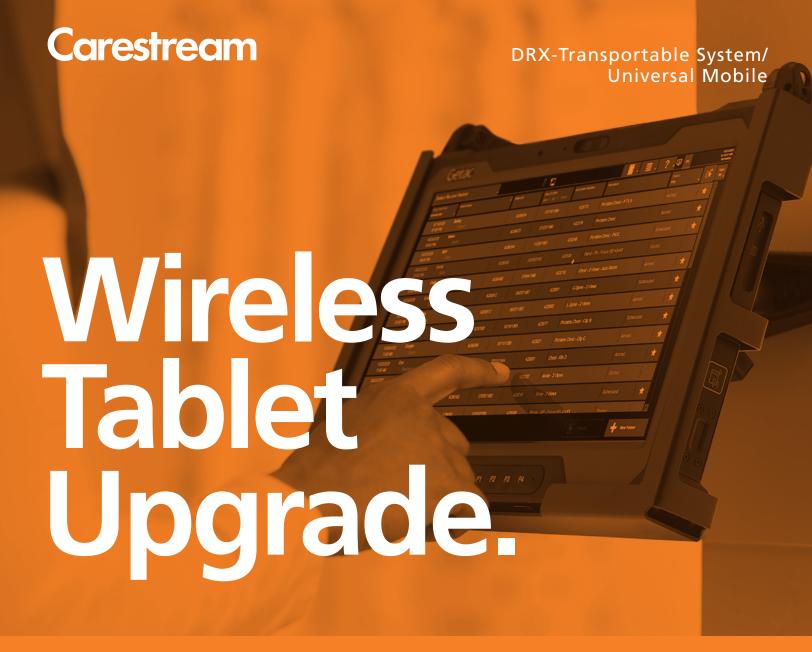

# Take Mobile Imaging to a New Level – with X-Factor Thinking.

With the CARESTREAM DRX-Transportable System/Universal Mobile Retrofit Kit, you can upgrade portable analog X-ray systems from almost any manufacturer to harness the power of DR wireless technology.

This innovative retrofit system integrates Carestream's DR detectors to help deliver a faster, more efficient, user-friendly workflow that facilitates fast, accurate diagnosis and treatment planning – with pristine image quality to match. This non-invasive system is easy to install, self-powered, and rechargeable, meaning you can effortlessly take your mobile imaging to the next level.

#### **Key Features**

- Rugged, IP65 rating, 4-ft drop test
- Large, 14 in., high-resolution touchscreen
- Powerful Intel Core i7 processor
- Flexible design that helps revitalize mobile imaging systems from multiple suppliers
- Multiple tablet-mounting options that fit a variety of x-ray systems
- Self-powered, rechargeable, and easy to install
- Electronics that fit the existing cassette bin