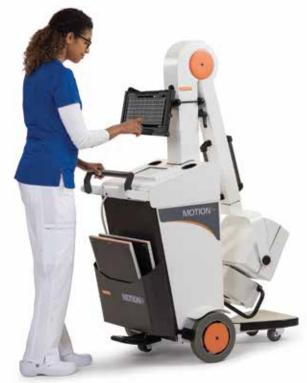

## The Power of DR Imaging, Easier and More Portable Than Ever.

Our DRX-Transportable System/Universal Mobile Retrofit Kit offers a smooth, affordable transition to the benefits of Digital Radiography. Breathe new life into your analog mobile equipment, boost your productivity with a wireless workflow, and improve your diagnostic confidence with enhanced image quality.

- Upgrade your existing equipment and experience the benefits of DR.
- Capture images wherever you need them most with a wireless workflow.
- Includes universal mounting hardware for the tablet PC.
- Choose from a variety of CARESTREAM DR Detector options.

#### **Key Features**

- Rugged, IP65 rating, 4-ft drop test
- Large, 14 in., high-resolution touchscreen
- Powerful Intel Core i7 processor
- Flexible design that helps revitalize mobile imaging systems from multiple suppliers
- Multiple tablet-mounting options that fit a variety of x-ray systems
- Self-powered, rechargeable, and easy to install
- Electronics that fit the existing cassette bin