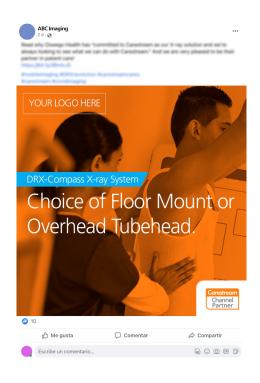

### **SOCIAL MEDIA SUPPORT**

Most of your target audience uses social media to find industry-related news and education. Be proactive and find buyers where they prefer to hang out, rather than hoping they somehow find you.

Today, it's essential to integrate social media into your marketing activities. We've created a social media post and artwork for you to use in your Linked In, Facebook and Instagram accounts.

MARKETING TOOLKIT