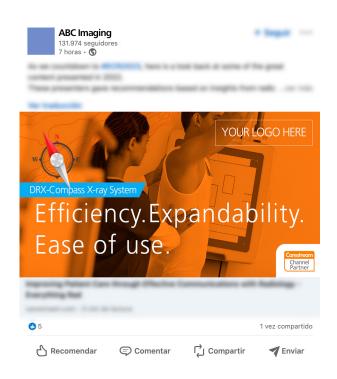

### **SOCIAL MEDIA SUPPORT**

Most of your target audience uses social media to find industry-related news and education. Be proactive and find buyers where they prefer to hang out, rather than hoping they somehow find you.

Today, it's essential to integrate social media into your marketing activities. We've created a social media post and artwork for you to use in your Linked In, Facebook and Instagram accounts.

MARKETING TOOLKIT