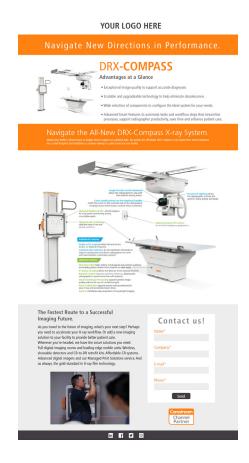

### LANDING PAGE TEMPLATE

Carestream is actively promoting the DRX-Compass X-ray System through e-blast campaigns with a landing page.

You can use this example landing page to create your own branded landing page using the website artwork and copy content supplied in this toolkit.