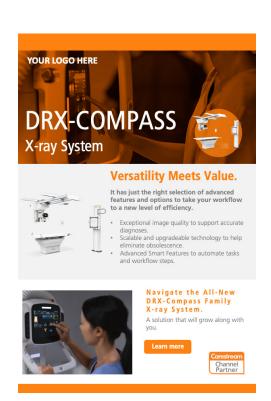

### Versatility Meets Value.

Many facilities, maybe yours, would like to step up to the benefits of a full X-ray suite with advanced features. And of course, you'd also want the versatility, functionality and quality that you can rely on through the years and growth of your facility. But perhaps you've been waiting for the right one. Now it's here.

The CARESTREAM DRX-Compass X-ray System is your way forward to a successful future. It has just the right features and options to take your work to a new level of eficiency by meeting your most pressing needs now, and providing a clear expansion pathway as your needs evolve. Whatever your needs, the DRX-Compass X-ray System will keep you headed toward superb performance and a solution that will grow along with you.

#### Advantages at a Glance:

- Exceptional image quality to support accurate diagnoses.
- Scalable and upgradeable technology to help eliminate obsolescence.
- Wide selection of components to configure the ideal system for your needs.
- Advanced Smart Features to automate tasks and workflow steps that streamline processes, support radiographer productivity, save time and enhance patient care.