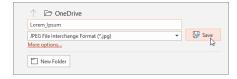

### MARKETING TOOLKIT

**Instructions** to create an **E-blast from** PowerPoint.

**Email Marketing Campaigns** with Landing Pages – Fast and Affordable!

- Download and open the e-blast template provided in this toolkit.
- Edit the text with the information you want to send to your client.
- Once the information is complete, in the slide thumbnail pane, on the left side of the PowerPoint window, select the slide you want to save.
- (4) Click File > Save As (or Save a Copy if your presentation on OneDrive or SharePoint). Navigate to the folder where you want to save your slide.
- Type the name of your slide image in the File name text box.
- (6) Click to open the **Save as Type drop-down menu.** Select one of the following image formats for your slide.

**Select: JPEG** File Interchange Format (.jpg) or PNG Portable Network Graphics Format (.png)

Click Save. Review the PowerPoint dialog box, and select Just This One to save your selected slide as an image.