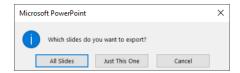

**Select: JPEG** File Interchange Format (.jpg) or PNG Portable Network Graphics Format (.png)

Click Save. Review the PowerPoint dialog box, and select Just This One to save your selected slide as an image.