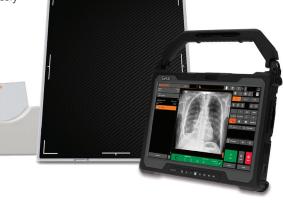

### The Power of DR Imaging, Easier and More Portable Than Ever.

Our DRX-Transportable System/Universal Mobile Retrofit Kit offers a smooth, affordable transition to the benefits of Digital Radiography. Breathe new life into your analog mobile equipment, boost your productivity with a wireless workflow, and improve your diagnostic confidence with enhanced image quality.

- Upgrade your existing equipment and experience the benefits of DR.
- Capture images wherever you need them most with a wireless workflow.
- Includes universal mounting hardware for the tablet PC.
- Choose from a variety of CARESTREAM DR Detector options.

#### **Key Features**

- Rugged, IP65 rating, 4-ft drop test
- Large, 14 in., high-resolution touchscreen
- Powerful Intel Core i7 processor
- Flexible design that helps revitalize mobile imaging systems from multiple suppliers
- Multiple tablet-mounting options that fit a variety of x-ray systems
- Self-powered, rechargeable, and easy to install
- Electronics that fit the existing cassette bin