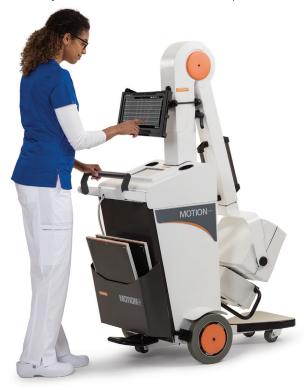

# Take Mobile Imaging to a New Level – with X-Factor Thinking.

With the CARESTREAM DRX-Transportable System/Universal Mobile Retrofit Kit, you can upgrade portable analog X-ray systems from almost any manufacturer to harness the power of DR wireless technology.

This innovative retrofit system integrates Carestream's DR detectors to help deliver a faster, more efficient, user-friendly workflow that facilitates fast, accurate diagnosis and treatment planning – with pristine image quality to match. This non-invasive system is easy to install, self-powered, and rechargeable, meaning you can effortlessly take your mobile imaging to the next level.

### The Power of DR Imaging, Easier and More Portable Than Ever.

Our DRX-Transportable System/Universal Mobile Retrofit Kit offers a smooth, affordable transition to the benefits of Digital Radiography. Breathe new life into your analog mobile equipment, boost your productivity with a wireless workflow, and improve your diagnostic confidence with enhanced image quality.