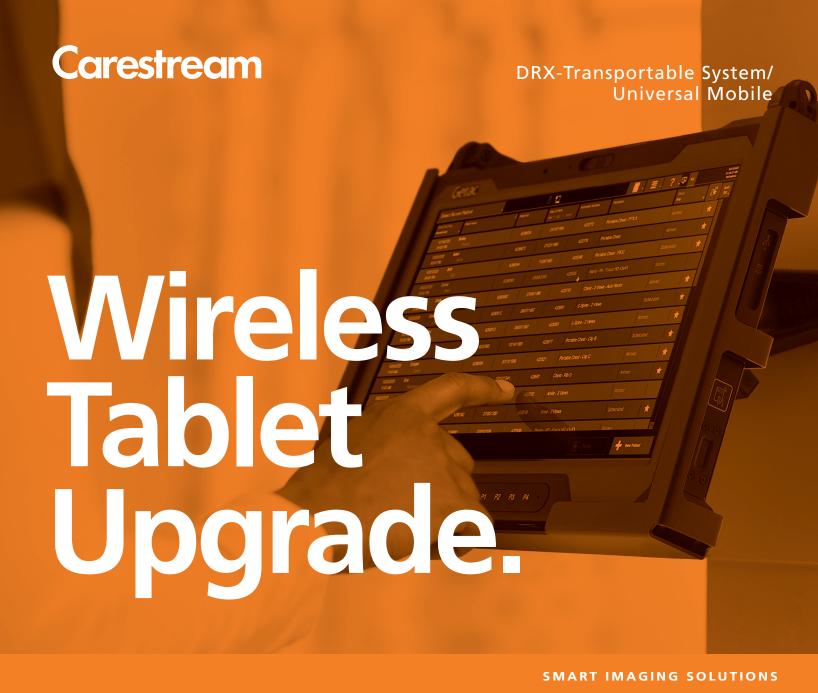

# Take Mobile Imaging to a New Level – with X-Factor Thinking.

With the CARESTREAM DRX-Transportable System/Universal Mobile Retrofit Kit, you can upgrade portable analog X-ray systems from almost any manufacturer to harness the power of DR wireless technology.

This innovative retrofit system integrates Carestream's DR detectors to help deliver a faster, more efficient, user-friendly workflow that facilitates fast, accurate diagnosis and treatment planning – with pristine image quality to match. This non-invasive system is easy to install, self-powered, and rechargeable, meaning you can effortlessly take your mobile imaging to the next level.

# DRX-Transportable System/Universal Mobile