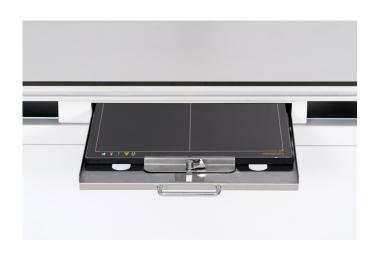

- CARESTREAM Vita Flex CR technology with Image Suite Software and MiniPACs archiving capability
- Focus Detectors with WiFi capability and Cesium scintillator with Image Suite Software and MiniPACs archiving capability

### **Digital Upgrade Solutions**

Vita Flex CR System and Focus 35C/43C Detectors Powered by Image Suite Software.

### Upgrade to an Affordable CR/DR Capture-to-Print Solution.

Stepping up to digital X-ray is a tremendous way to speed your workflow, increase productivity and support a higher standard of care. But if you're a smaller facility, the cost of upgrading can be a real barrier—but no longer. Our exceptionally budget-friendly Vita Flex CR System and Focus 35C & 43C Detectors, powered by ImageSuite Software and bundled with our DryView Laser Imaging Systems and DryView Film will let you tap into the full power of Capture-to-Print Solutions—easily and affordably.