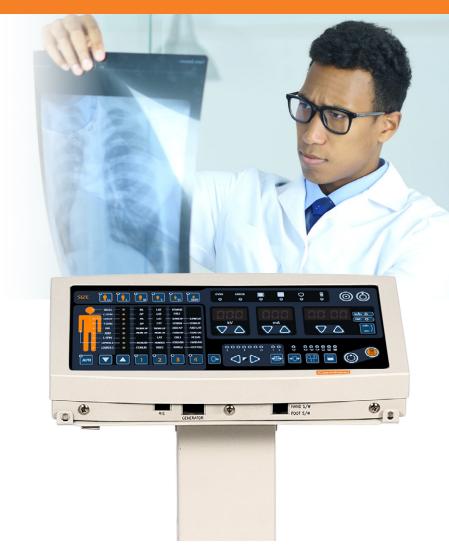

### High Performance, Flexible Efficiency

The HORIZON system enables superb image quality. High frequency generators are made available with different power options according to your needs. Same for tube types. The system's compact design fits easily in small rooms and requires no additional ceiling support. Its intuitive and user-friendly control console provides a simple to operate analog X-ray solution. The HORIZON system is also extremely easy to install and maintain.