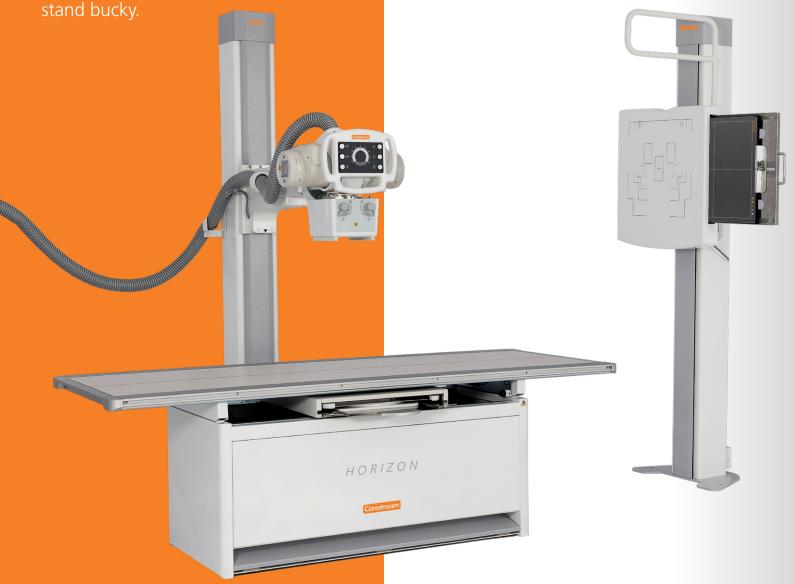

# Simplicity in X-ray Imaging

The HORIZON diagnostic X-ray system is a simple, user-friendly solution that meets the moment for analog radiography. Its floating table top allows for fast positioning. The system is also available without the table in a floor-mount configuration for chest only X-rays or chiropractic imaging. The system comes with over 1,000 APRs for optimized image quality at a low dose and has moving grids for both table and vertical stand bucky

### High Performance, Flexible Efficiency

The HORIZON system enables superb image quality. High frequency generators are made available with different power options according to your needs. Same for tube types. The system's compact design fits easily in small rooms and requires no additional ceiling support. Its intuitive and user-friendly control console provides a simple to operate analog X-ray solution. The HORIZON system is also extremely easy to install and maintain.