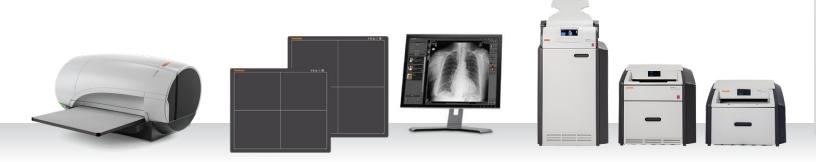

### **Digital Upgrade Solutions**

Vita Flex CR System and Focus 35C/43C Detectors Powered by Image Suite Software.

### Upgrade to an Affordable CR/DR Capture-to-Print Solution.

Stepping up to digital X-ray is a tremendous way to speed your workflow, increase productivity and support a higher standard of care. But if you're a smaller facility, the cost of upgrading can be a real barrier—but no longer. Our exceptionally budget-friendly Vita Flex CR System and Focus 35C & 43C Detectors, powered by ImageSuite Software and bundled with our DryView Laser Imaging Systems and DryView Film will let you tap into the full power of Capture-to-Print Solutions—easily and affordably.