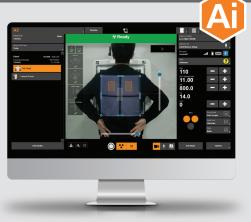

Our Smart X-ray Rooms offer improved features, for faster, more efficient exams and enhanced workflow. Automated patient positioning and exposure settings, along with an operator console with a live camera view, helps provide image consistency for improved diagnostic confidence and helps reduce retake rates.

Radiographers can monitor their patients from the operator console through a **live camera view**. The camera is equipped with wide-angle optics to enhance the field of view of the collimated area.

\* Smart Room Features are available on certain DR Systems. Contact your local Carestream Representative for more information.