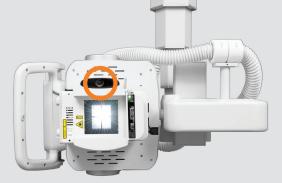

Meet Our Family of DR Detectors. Our broad portfolio includes wireless, sharable, high definition (HD) and glass-free models. Discover the right detector for your needs at **carestream.com/detectors**  **Functional Lighting** allows the radiographer to know the system's status quickly and easily.