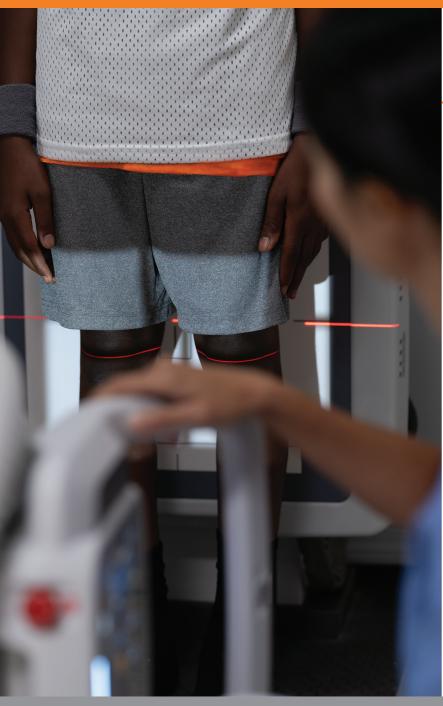

Our Smart X-ray Rooms offer improved features, for faster, more efficient exams and enhanced workflow. Automated patient positioning and exposure settings, along with an operator console with a live camera view, helps provide image consistency for improved diagnostic confidence and helps reduce retake rates.

Radiographers can monitor their patients from the operator console through a **live camera view**. The camera is equipped with wide-angle optics to enhance the field of view of the collimated area.

\* Smart Room Features are available on certain DR Systems. Contact your local Carestream Representative for more information.