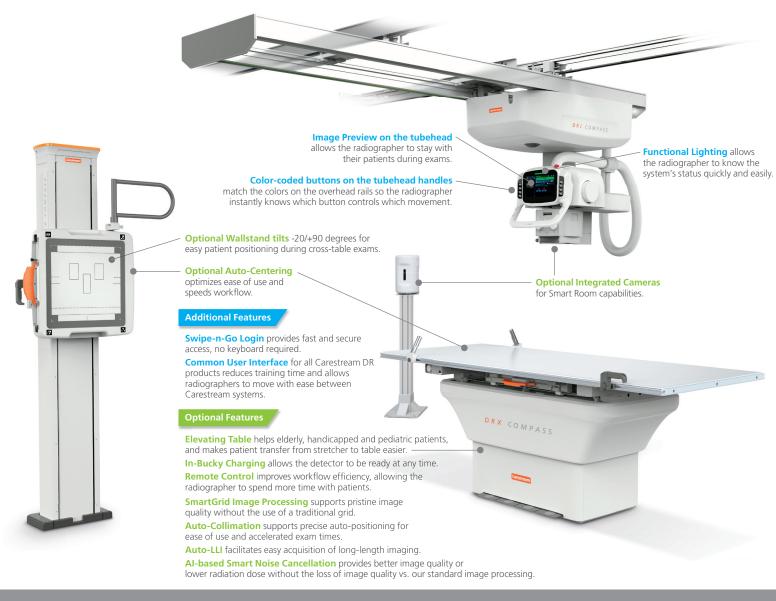

## Choose the best configuration for your facility and budget.

Maybe your facility's infrastructure or budget doesn't support an overhead tube.

No worries – the affordable DRX-Compass floor-mount tubehead has a small footprint and installation is a breeze – making it a great choice for your facility.

Meet Our Family of DR Detectors. Our broad portfolio includes wireless, sharable, high definition (HD) and glass-free models. Discover the right detector for your needs at **carestream.com/detectors**  **Functional Lighting** allows the radiographer to know the system's status quickly and easily.

Optional vertical Auto-Tracking allows for easier positioning and improves workflow efficiency.

Telescoping Arm

helps with easier patient positioning, which improves the patient experience.

Floor-mounted tubestand is designed to slide for faster workflow during exams.