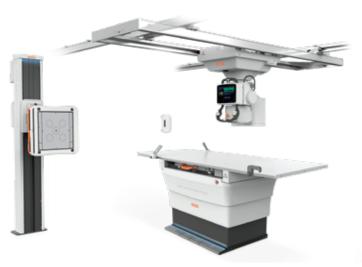

### **DRX-EXCEL PLUS SYSTEM**

The DRX-Excel System delivers affordable versatility for hospitals and imaging centers. It offers you capabilities for general radiography and fluoroscopy exams in a single system – at a very attractive price. It also supports accelerated workflow, high-resolution images and easy, convenient operation.