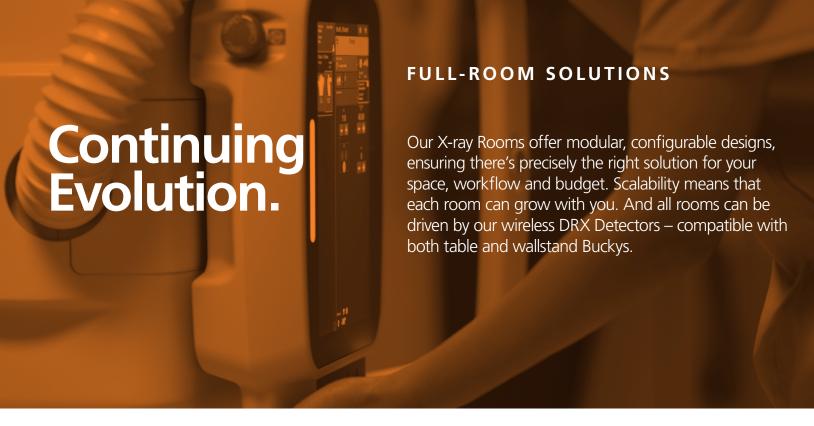

### **DRX-EVOLUTION PLUS**

Our flagship DR Room is a versatile system that allows you to perform a wide variety of general radiographic exams – with remarkable convenience, patient comfort and pristine image quality. You can select a fully automated, partially automated or manual configuration.