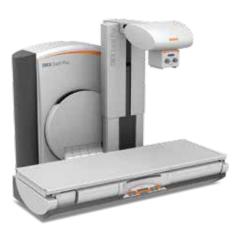

### **DRX-EXCEL PLUS SYSTEM**

The DRX-Excel System delivers affordable versatility for hospitals and imaging centers. It offers you capabilities for general radiography and fluoroscopy exams in a single system – at a very attractive price. It also supports accelerated workflow, high-resolution images and easy, convenient operation.