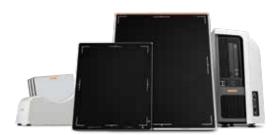

### **DR DETECTORS**

The DRX-1 System is an efficient, economical way to transition to digital radiography. Its wireless DR detector works with existing X-ray equipment throughout the enterprise.

**The Lux 35 Detector** is glass-free and ergonomically designed – making it incredibly light, durable and easy to maneuver for radiographers, while increasing patient comfort.

Our DRX Detector Family offers a variety of options to meet the needs of our customers. From shareable, high-performance detectors to budget-friendly options for moving to DR, our detector portfolio offers solutions for every exam type, workflow and budget.