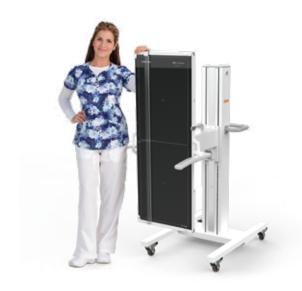

### **DRX-LC DETECTOR**

Capture long-length images with a single exposure – reducing patient dose, speeding workflow, decreasing repeats, saving exam time and allowing for a higher level of patient comfort.