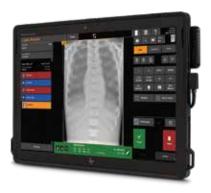

### **DRX-REVOLUTION**

The original DRX-Revolution has long set the standard for mobile imaging. And now we've updated the system with exciting new features, including special capabilities just for pediatrics. Designed in strict accordance with dose-safety guidelines, the Revolution automatically determines the shortest effective exposure time. In addition to image processing specific to pediatric views, the brakes and drive motors are quieter now, too – so that your little patients can rest easier.