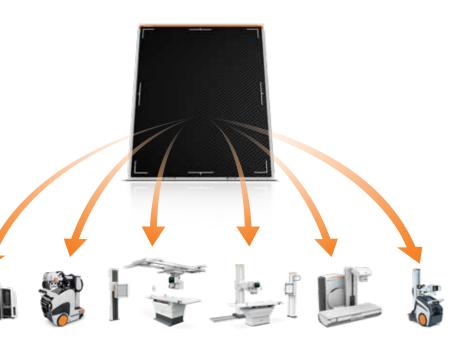

### THINK SHARING. THINK X-FACTOR.

Meet the remarkable X-Factor platform. It lets you share the same user interface and wireless detector seamlessly across our entire line-up of DRX products – as well as slide right into your existing equipment. This makes it easy and affordable for you to convert, replace or expand your current systems.

Our DRX Detector Family offers a variety of options to meet the needs of our customers. From shareable, high-performance detectors to budget-friendly options for moving to DR, our detector portfolio offers solutions for every exam type, workflow and budget.