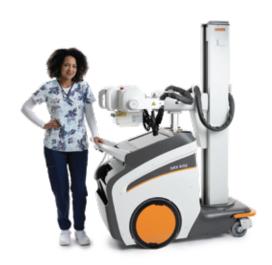

### **DRX-RISE**

Fully integrated for value and performance. The DRX-Rise was designed with input from radiographers to deliver improved workflow and seamless operations. And, its full and robust set of features offers a remarkable combination of productivity, power and convenience. The DRX-Rise is where mobility meets versatility.