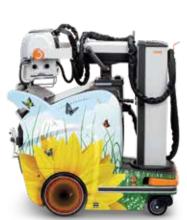

### **DRX-REVOLUTION**

The original DRX-Revolution has long set the standard for mobile imaging. And now we've updated the system with exciting new features, including special capabilities just for pediatrics. Designed in strict accordance with dose-safety guidelines, the Revolution automatically determines the shortest effective exposure time. In addition to image processing specific to pediatric views, the brakes and drive motors are quieter now, too – so that your little patients can rest easier.

Who says imaging can't be fun? The Revolution's variety of colorful, whimsical graphics helps put pediatric patients at ease. Contact your local Carestream Representative to see all the designs, plus ordering and installation details.