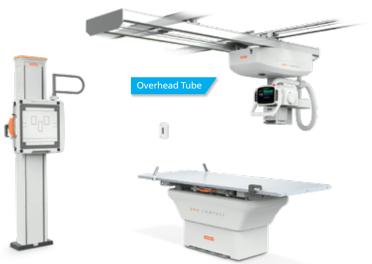

### **DRX-EVOLUTION PLUS**

Our flagship DR Room is a versatile system that allows you to perform a wide variety of general radiographic exams – with remarkable convenience, patient comfort and pristine image quality. You can select a fully automated, partially automated or manual configuration.