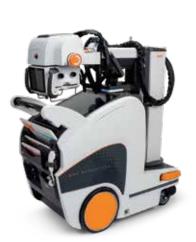

### **DRX-REVOLUTION**

The original DRX-Revolution has long set the standard for mobile imaging. And now we've updated the system with exciting new features, including special capabilities just for pediatrics. Designed in strict accordance with dose-safety guidelines, the Revolution automatically determines the shortest effective exposure time. In addition to image processing specific to pediatric views, the brakes and drive motors are quieter now, too – so that your little patients can rest easier.

### **DRX-RISE**

Fully integrated for value and performance. The DRX-Rise was designed with input from radiographers to deliver improved workflow and seamless operations. And, its full and robust set of features offers a remarkable combination of productivity, power and convenience. The DRX-Rise is where mobility meets versatility.